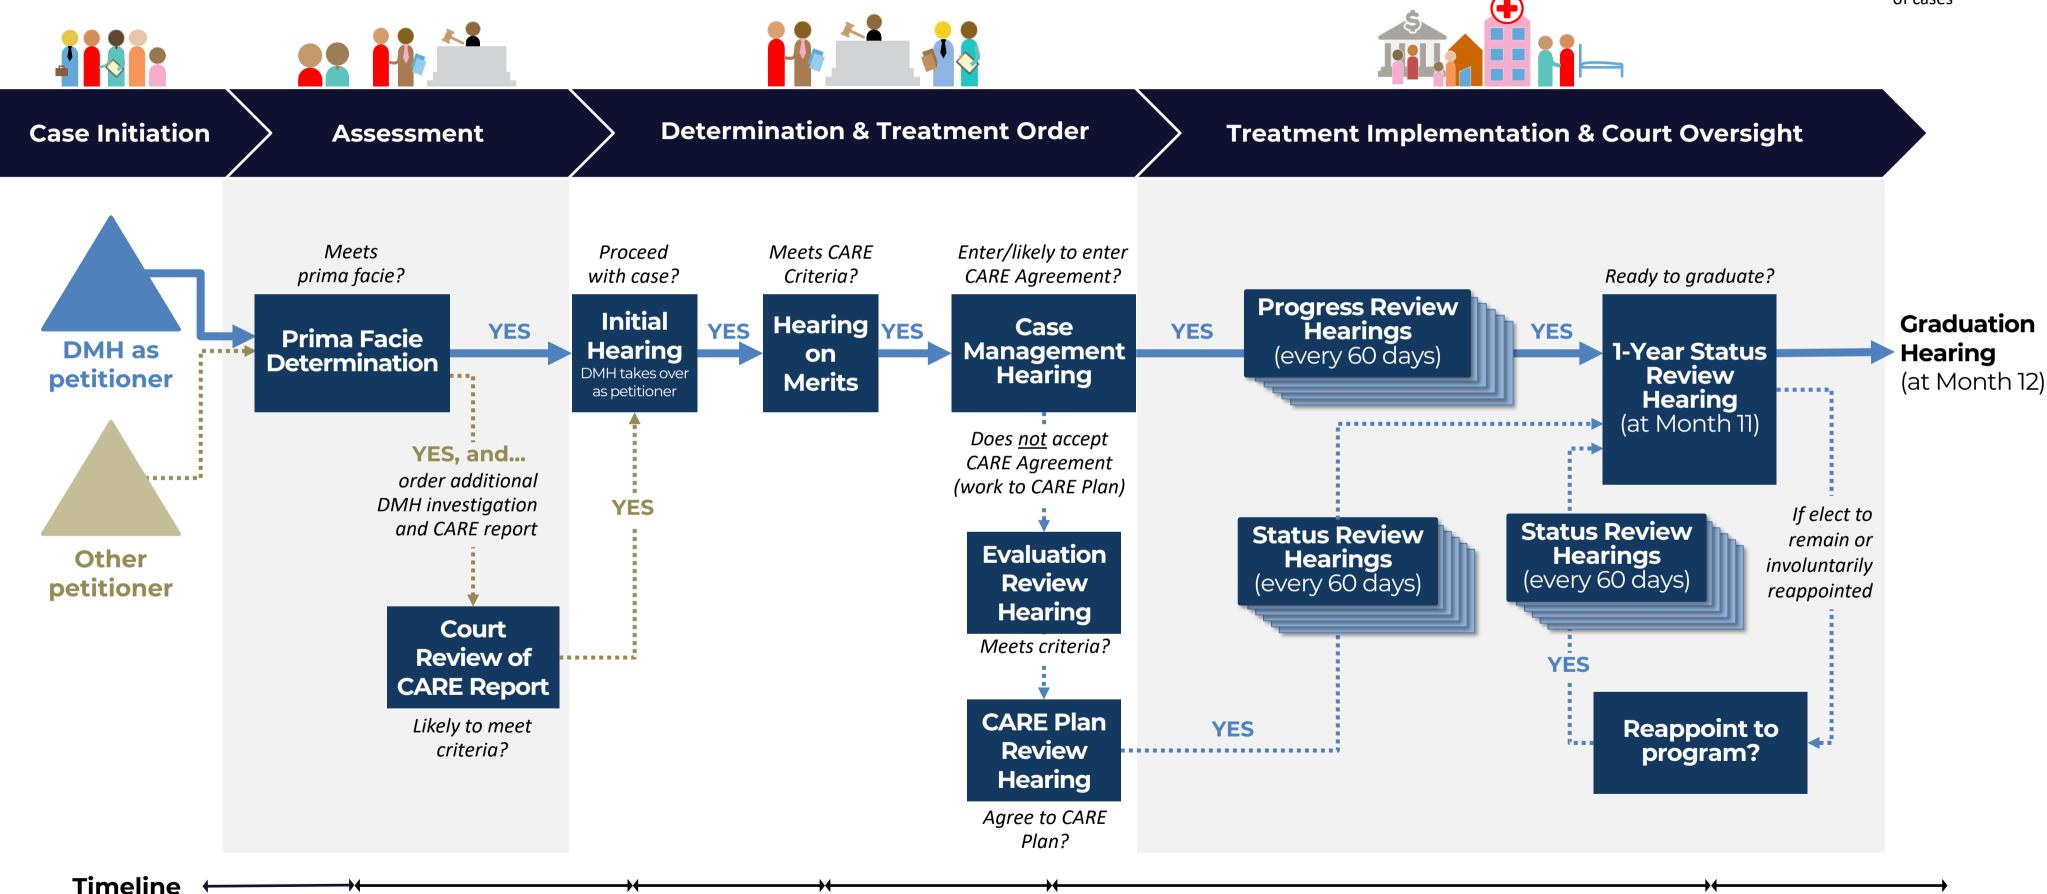

## **CARE Court in LA County**

Base path Additional steps for certain types of cases

status review hearings every 60 days until month 11